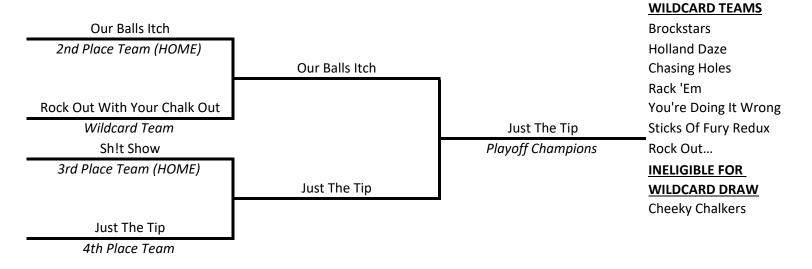

## SILVER TIER

Divisions Of 9 To 13 Teams Division Champions (First Place At The End Of The Session) AND Playoff Champions Advance To The World Qualifier Tournament

Division Champions: The DePENdants

Round one will begin at 12pm. Round two will begin at 5pm and take place at The Huddle. Please print two of your round one scoresheets. You will use the second sheet in the second round.